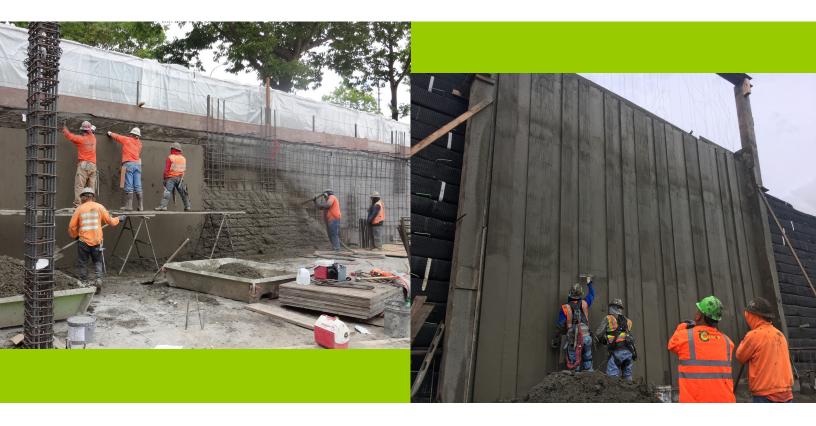

## **SHOTCRETE**

## **ECONOMICAL, HIGH QUALITY SOLUTION**

Shotcrete is an excellent alternative to traditional cast-in-place walls. Shotcrete is pneumatically placed concrete that almost eliminates the forming process altogether, and thereby greatly reduces labor cost and time. It has the same structural characteristics as traditional cast-in-place walls and a wide range of applications including:

**Shear walls** 

**Retaining walls** 

**Architectural walls** 

Conco operates shotcrete crews in Washington, Northern California, Southern California, Oregon and Colorado. We are specialists at servicing jobsites with extreme operating environments such as chemical plants, gas-fired electrical generators and hydroelectric plants. Our operation consists of a fleet of modern, up-to-date trucks complete with concrete pumps and all the equipment needed to get the job done right, on time and within budget.