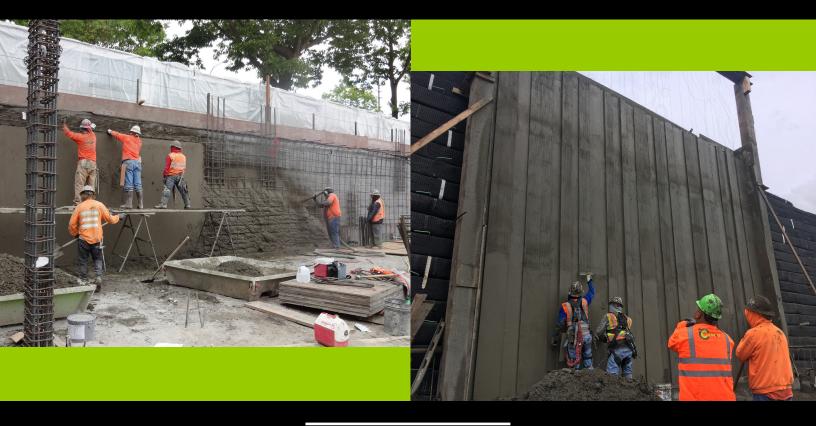

## SHOTCRETE

## **ECONOMICAL, HIGH QUALITY SOLUTION**

Shotcrete is an excellent alternative to traditional cast-in-place walls. Shotcrete is pneumatically placed concrete that almost eliminates the forming process altogether, and thereby greatly reduces labor cost and time. It has the same structural characteristics as traditional cast-in-place walls and a wide range of applications including:

**Shear walls** 

**Retaining walls** 

**Architectural walls** 

Conco operates shotcrete crews in Washington, Northern California, Southern California, Oregon and Colorado. We are specialists at servicing jobsites with extreme operating environments such as chemical plants, gas-fired electrical generators and hydroelectric plants. Our operation consists of a fleet of modern, up-to-date trucks complete with concrete pumps and all the equipment needed to get the job done right, on time and within budget.